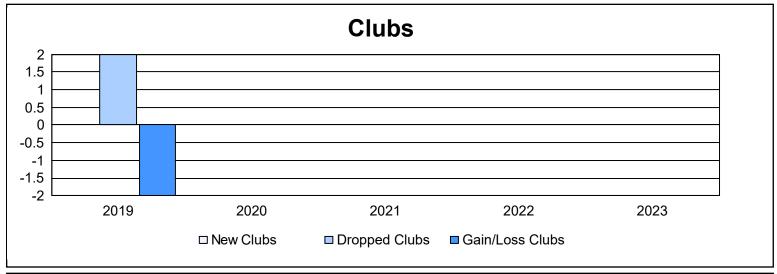

District 381 As of June 2023 Cumulative

| Year      | New<br>Clubs | Dropped<br>Clubs | Gain/<br>Loss<br>Clubs | New<br>Members | Charter<br>Members | Reinstate<br>Members | Transfer<br>Members | Total<br>Member<br>Added | Total<br>Members<br>Dropped | Gain/<br>Loss<br>Members |
|-----------|--------------|------------------|------------------------|----------------|--------------------|----------------------|---------------------|--------------------------|-----------------------------|--------------------------|
| 2018-2019 | 0            | 2                | -2                     | 284            | 67                 | 1                    | 127                 | 479                      | 2,466                       | -1,987                   |
| 2019-2020 | 0            | 0                | 0                      | 2              | 83                 | 6                    | 154                 | 245                      | 1,867                       | -1,622                   |
| 2020-2021 | 0            | 0                | 0                      | 1,629          | 46                 | 11                   | 140                 | 1,826                    | 1,455                       | 371                      |
| 2021-2022 | 0            | 0                | 0                      | 6              | 59                 | 15                   | 71                  | 151                      | 1,293                       | -1,142                   |
| 2022-2023 | 0            | 0                | 0                      | 6              | 35                 | 0                    | 58                  | 99                       | 779                         | -680                     |
| Average   | 0            | 0                | 0                      | 385            | 58                 | 7                    | 110                 | 560                      | 1,572                       | -1,012                   |